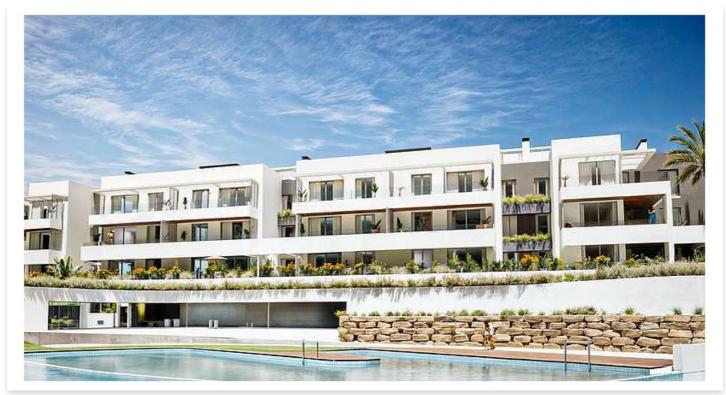

## **Location: Manilva**

A private complex in which there are 3 buildings with homes of different typologies • highlighting its terraces, first floor with private garden and duplex penthouses.

Homes in a quiet area where you can enjoy the sun and the climate of the Costa del • Built Size: 102 - 132 m<sup>2</sup> Sol.

This new development offers you the opportunity to live in an enclosure in which each home has been studied in detail to offer the maximum use of space.

A modern style that adapts to all the needs of its future tenants.

If you prefer something quieter, you can enjoy a relaxing swim in the communal pool overlooking the Mediterranean Sea, Gibraltar and North Africa.

The coworking room can be used for a variety of purposes, from a meeting to a celebration.