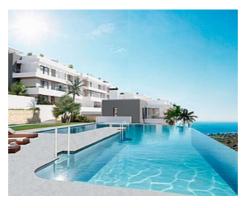

## **Location: Manilva**

A private complex in which there are 3 buildings with homes of different typologies • highlighting its terraces, first floor with private garden and duplex penthouses.

Homes in a quiet area where you can enjoy the sun and the climate of the Costa del • Built Size: 102 - 132 m<sup>2</sup> Sol.

If you prefer something quieter, you can enjoy a relaxing swim in the communal pool overlooking the Mediterranean Sea, Gibraltar and North Africa.

The coworking room can be used for a variety of purposes, from a meeting to a celebration.