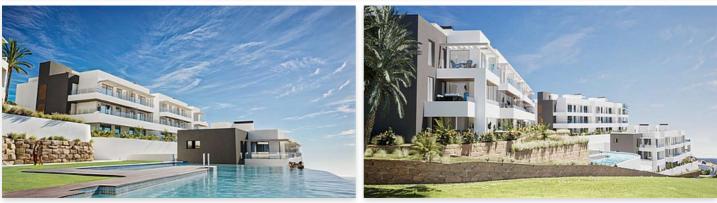

## **Location: Manilva**

A private complex in which there are 3 buildings with homes of different typologies • highlighting its terraces, first floor with private garden and duplex penthouses.

Homes in a quiet area where you can enjoy the sun and the climate of the Costa del • Built Size: 102 - 132 m<sup>2</sup> Sol.

If you prefer something quieter, you can enjoy a relaxing swim in the communal pool overlooking the Mediterranean Sea, Gibraltar and North Africa.

The coworking room can be used for a variety of purposes, from a meeting to a celebration.