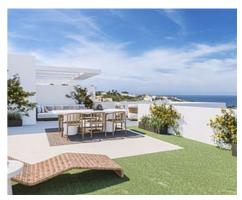

## **Location: Manilva**

A private complex in which there are 3 buildings with homes of different typologies • highlighting its terraces, first floor with private garden and duplex penthouses.

Homes in a quiet area where you can enjoy the sun and the climate of the Costa del • Built Size: 102 - 132 m<sup>2</sup> Sol.

If you prefer something quieter, you can enjoy a relaxing swim in the communal pool overlooking the Mediterranean Sea, Gibraltar and North Africa.

The coworking room can be used for a variety of purposes, from a meeting to a celebration.