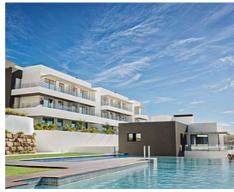

## Price: 289,010 € - 516,318 €

- Reference: AP1482
- Bedrooms: 2,3
- Bathrooms: 2
- Terrace: 10 107 m<sup>2</sup>

The complex has an indoor sports hall where you can exercise and perform numerous physical activities.

If you prefer something quieter, you can enjoy a relaxing swim in the communal pool overlooking the Mediterranean Sea, Gibraltar and North Africa.

The coworking room can be used for a variety of purposes, from a meeting to a celebration.