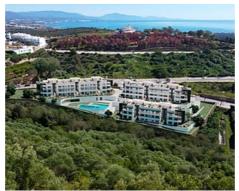

## **Location: Manilva**

A private complex in which there are 3 buildings with homes of different typologies • highlighting its terraces, first floor with private garden and duplex penthouses.

Homes in a quiet area where you can enjoy the sun and the climate of the Costa del • Built Size: 102 - 132 m<sup>2</sup> Sol.

If you prefer something quieter, you can enjoy a relaxing swim in the communal pool overlooking the Mediterranean Sea, Gibraltar and North Africa.

The coworking room can be used for a variety of purposes, from a meeting to a celebration.